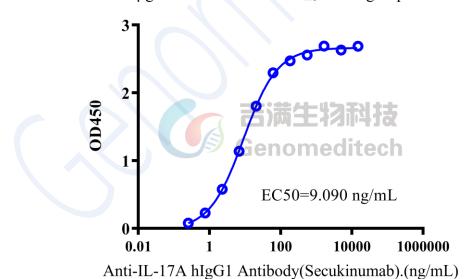

#### **Bioactivity-ELISA**

## **Bioactivity-ELISA**

0.5 μg Human IL-17A Protein; His Tag of per well

Human IL-17A Protein; His Tag (Catalog # GM-87868RP) was immobilized at 5  $\mu$ g/ml (100  $\mu$ L/well). Increasing concentrations of Anti-IL-17A hIgG1 Antibody(Secukinumab) (Catalog # GM-27267AB) were added.