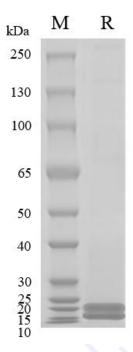

#### **SDS-PAGE**

On SDS-PAGE under reducing (R) condition. The gel was stained overnight with Coomassie Blue. The purity of the protein is greater than 90%.