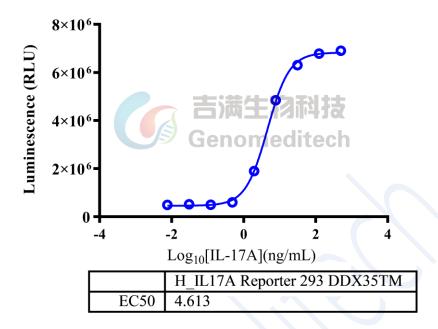

### **Bioactivity CELL BASE**

H\_IL17A Reporter 293 DDX35TM Cell Line

Human IL-17A Protein; His Tag (Catalog # GM-87868RP) was added to H\_IL17A Reporter 293 DDX35TM Cell Line (Catalog # GM-C26020), and stimulates IL-17A/IL-17R signals.